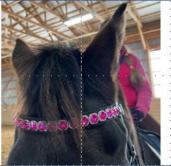

## BROW BANDS FOR CHARITIES

Get a Brow Band and Donate to a Charity

Minimum \$45 or \$65

(Materials Cost \$15 or \$35 + Minimum Donation \$30)