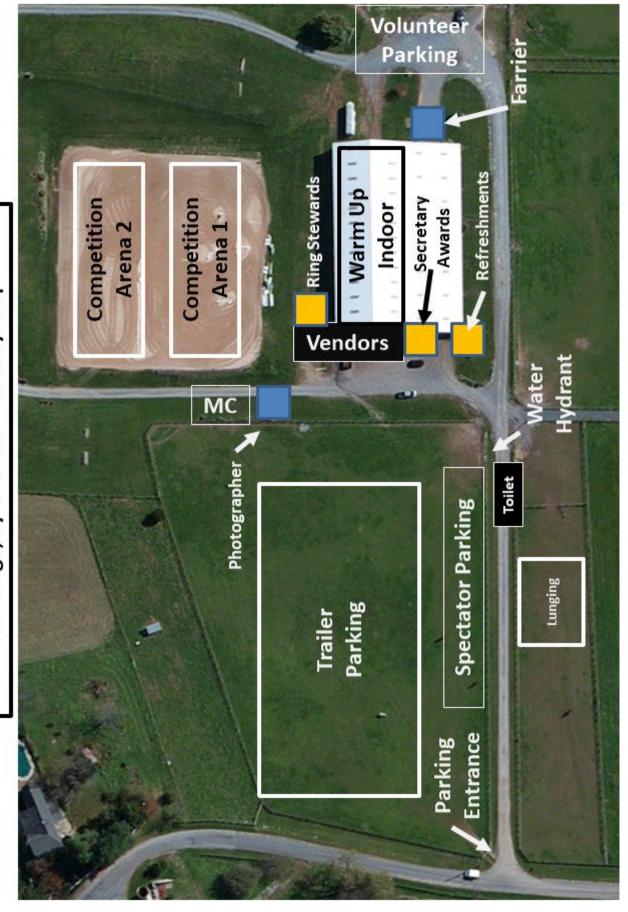

#### **Schooling**

- ALL HORSES MUST BE WEARING A BRIDLE NUMBER AT ALL TIMES WHEN ON THE SHOW GROUNDS.
- WARM UP IS IN THE INDOOR ARENA OR GRASS AREAS.
- LUNGING IS PERMITTED IN THE GRASS AREA BY PARKING.
- SCHOOLING INSIDE THE COMPETITION ARENAS IS NOT PERMITTED ON 7/27-28.
- YOUR ENTRY NUMBER IS DIFFERENT EACH DAY. PLEASE CHECK YOUR NUMBERS.